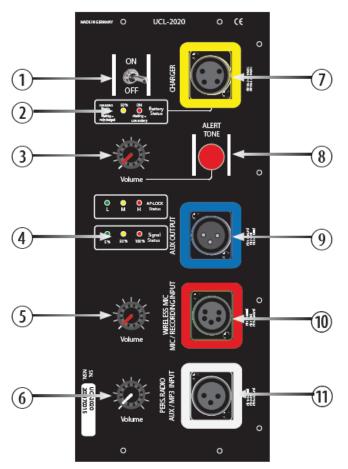

\* This calculation is based on a realistic calculation taking into account the following physical principles: *Level with air attenuation at 1 KHz, 20°C, 50% humidity and wind speed 2 m/sec.* 

① ON / OFF Switch • ②ON / OFF Indicator / Bat.-Status • ③ Siren/Alarm Volume • ④ Signal / Output Status • ⑤ Personal Radio/Mic-AdHoc-Recording Volume • ⑥ External Wireless/Aux/ MP3 Volume •

⑦ Charger Input • ⑧ Signal/Alarm Button • ⑨ Aux/Daisy Chain Output • ⑩ Wireless Mic / Mic Input • ⑪ Pers. Radio / Aux / MP3 Input •