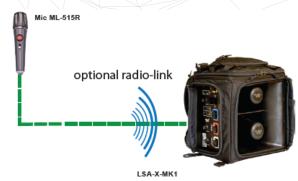

## BLOCK DIAGRAM - LSA-X WITH CABLE MP-900R / ML515R OR WIRELESS

# BLOCK DIAGRAM - LSA-X WITH CABLE ML515R OR WIRELESS

Direct cable connection or radio link

SAFETY