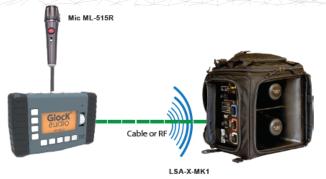

## BLOCK DIAGRAM - LSA-X WITH CABLE MP-900R / ML515R OR WIRELESS

### Audio-Central MP-900 -link

# BLOCK DIAGRAM - LSA-X WITH CABLE ML515R OR WIRELESS

Direct cable connection or radio link

SAFETY