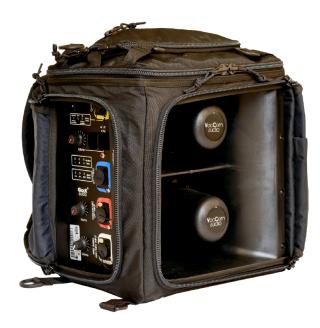

# LSA-X-MK1

# Small size acoustic hailing manpack

The LSA-X-MK1 is a high performance loudspeaker system constructed in an ultracompact and lightweight format. Excellent speech intelligibility at distances of 500 to 1000 metres. One of the most powerful systems available world-wide in its size.

# BATTERY POWERED HIGH PERFORMANCE LOUDSPEAKER SYSTEM