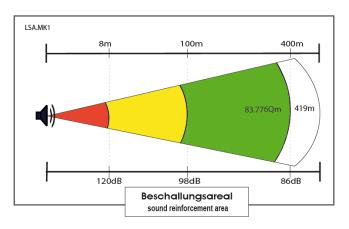

\* This calculation is based on a realistic calculation taking into account the following physical principles: *Level with air attenuation at 1 KHz, 20°C, 50% humidity and wind speed 2 m/sec.* 

① ON / OFF Switch • ②ON / OFF Indicator / Bat.-Status • ③ Siren/Alarm Volume • ④ Signal / Output Status • ⑤ Personal Radio/Mic-AdHoc-Recording Volume • ⑥ External Wireless/Aux/ MP3 Volume •