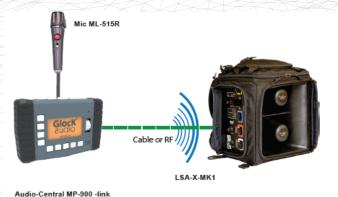

#### BLOCK DIAGRAM - LSA-X WITH CABLE MP-900R / ML515R OR WIRELESS

#### BLOCK DIAGRAM - LSA-X WITH CABLE ML515R OR WIRELESS

Direct cable connection or radio link

SAFETY

-SA-X-MK