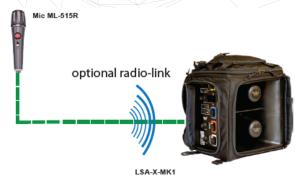

#### **OPTIONS:**

- MP-900 remote controler / RC-100 RIB
- Microphone ML-515R / Sennheiser 5 pol.
- CAR120 DC car charger
- Rooftop mount. set LSA-X-Serie with suction cups
- TSC-160 Ultracomp. Carbon Stand 1,6m/1,54 Kg
- SS-450B Aluminium Stand (tripod) 1,93m/2,34 Kg
- MP-3 Cable set (3,5 mm to 5 pol. XLR)
- Case for LSA-X
- Marine weather resistant version available
- Different backpack versions available
- Loudspeaker scaling (only LSA-X-MK1)

#### BLOCK DIAGRAM - LSA-X WITH CABLE MP-900R / ML515R OR WIRELESS

#### BLOCK DIAGRAM - LSA-X WITH CABLE ML515R OR WIRELESS

Direct cable connection or radio link

SAFETY

-SA-X-MK