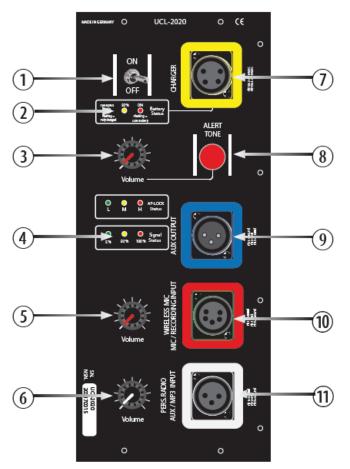

\* This calculation is based on a realistic calculation taking into account the following physical principles: *Level with air attenuation at 1 KHz, 20°C, 50% humidity and wind speed 2 m/sec.* 

① ON / OFF Switch • ②ON / OFF Indicator / Bat.-Status • ③ Siren/Alarm Volume • ④ Signal / Output Status • ⑤ Personal Radio/Mic-AdHoc-Recording Volume • ⑥ External Wireless/Aux/ MP3 Volume •

⑦ Charger Input • ⑧ Signal/Alarm Button • ⑨ Aux/Daisy Chain Output • ⑩ Wireless Mic / Mic Input • ⑪ Pers. Radio / Aux / MP3 Input •