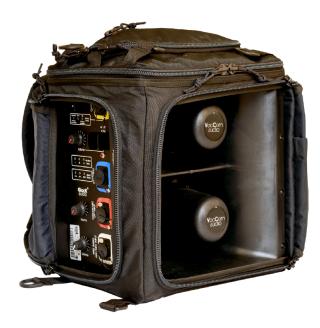

## Small size acoustic hailing manpack

The LSA-X-MK1 is a high performance loudspeaker system constructed in an ultracompact and lightweight format. Excellent speech intelligibility at distances of 500 to 1000 metres. One of the most powerful systems available world-wide in its size.

#### SPECIFICATIONS:

| Freq. range:      | 300 Hz to 8 KHz ± 10 dB   |
|-------------------|---------------------------|
| SPL Peak*:        | 138 dB (1m)               |
| SPL RMS*:         | 134 dB (1m)               |
| Coverage:         | 60° x 35° (hor. x vert.)  |
| Power cons.:      | 2 x 35 W                  |
| DC:               | 12 V DC / Li-rechargeable |
| Dimensions:       | 290 x 290 x 300 mm        |
| Weight:           | 7,2 Kg (with backpack)    |
| Temp. resistance: | -30° C to +70° C          |