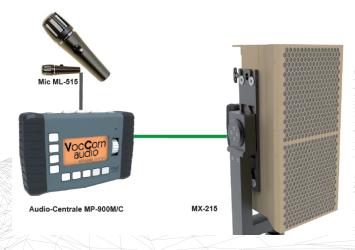

#### **BLOCK DIAGRAM M-215X WITH MP-900**

Quick mount for tripods and Monopole

### blic appouncements

- Large area sound coverage
- Superior target accuracy

- MP-900 remote controler

- Microphone ML-515R / ML-577R

Cable set - Car System M-215/AP/MPRooftop mounting set - rotating HS/M-Serie