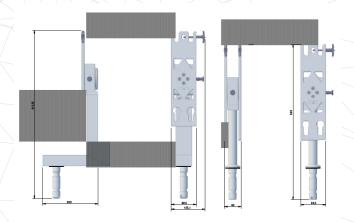

ublic announcements
- Improve the coordinations
- Achieve precise response of the target groups

### blic appouncements

- Large area sound coverage
- Superior target accuracy

- MP-900 remote controler

- Microphone ML-515R / ML-577R

Cable set - Car System M-215/AP/MPRooftop mounting set - rotating HS/M-Serie

- PR-900 Black-Box-Protocol Recorder

- Marine weather resistant version available

- Loudspeaker scaling without acoustic losses

- Highest penetration

**ADVANTAGES:** 

**OPTIONS:** 

- Integrated software to optimize speech intelligibility
- Unique modular conception (stackable) without acoustic losses
- Protection class IP 65
- Optional with seawater protection

#### **REVERSE VIEW M-215-X WITH MP-900**





pic. DIMENSIONS M-215X

#### **BLOCK DIAGRAM M-215X WITH MP-900**





Quick mount for tripods and Monopole