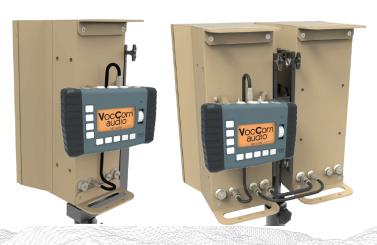

#### **REVERSE VIEW M-215-X WITH MP-900**

pic. DIMENSIONS M-215X

#### **BLOCK DIAGRAM M-215X WITH MP-900**

Quick mount for tripods and Monopole