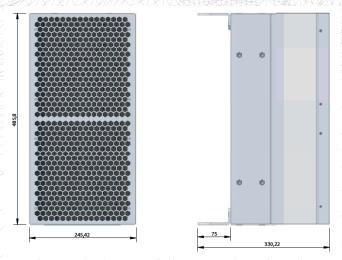

**DC/AC:** 12-48 VDC or 90-260 VAC **Dimensions:** 483 x 245 x 300 mm

Weight: 12,1 Kg

Temp. resistance: -30° C to +70° C

<sup>\*</sup> This calculation is based on a realistic calculation taking into account the following physical principles: Level with air attenuation at 1 KHz, 20°C, 50% humidity and wind speed 2 m/sec.

#### **REVERSE VIEW M-215-X WITH MP-900**

pic. DIMENSIONS M-215X