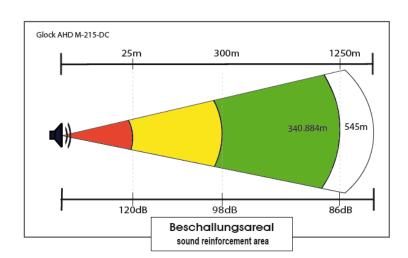

#### **USE-CASES**:

- High-throughput sound reinforcement at extremely high ambient noise levels
- Sound reinforcement with ranges up to 2 KM
- Management or prevention of unrest
- Evacuations from endangered areas
- Psychological and de-escalating influence (NLW)
- Scaring away up to 100 meters with 110 dB(A)
- Public announcements
- Improve the coordinations
- Achieve precise response of the target groups

#### **BASIC CHARACTERISTICS:**

- 152 dB sound level Peak
- AP-LOCK TM safety feature
- 25° x 25° @ 1 KHz dispersion
- Clear voice at 1500 meters with 90 dB
- Excellent speech intelligibility
- Designed for mobile applications
- Uniform wavefront
- Unobtrusive and natural sound experience
- Suitable for use in high humidity conditions
- Tolerates extreme temperature fluctuations
- Excellent sound quality, especially over long distances