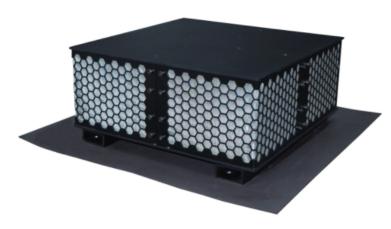

# MH-360-4 / APM-250

The all new, cost effective, STREETHAILER(R) high performance sound system, is a stand alone, exceptionally compact, mobile 360° dispersion control, announcement and siren sound system. This system, conceived as a point source sound system with a 360° dispersion pattern enables clear, intelligible and loud sound transmission, even in built up urban areas. The extremely simple system installation and operation, makes this an ideal system for most types of vehicles. The system comprises 2 operator friendly components – the control/operating unit and the 360° powered speaker.

# **SPECIFICATIONS:**

Freq. range:  $400 \text{ Hz to } 6,5 \text{ KHz} \pm 10 \text{ dB}$ 

**SPL Peak\*:** 135 dB (1 m) **SPL RMS\*:** 126 dB (1 m)

**Coverage:** nominal 360° x 90° (hor. x vert.)

**Housing:** Aluminium anodised **Dimensions:** 292 x 114 x 292 mm

Weight: 8,2 Kg

Temp. resistance: -30° C to +70° C

<sup>\*</sup> This calculation is based on a realistic calculation taking into account the following physical principles: Level with air attenuation at 1 KHz, 20°C, 50% humidity and wind speed 2 m/sec.

pic. - MH-360-4 STREETHAILER AT THE CAR ROOFTOP I.

↑ pic. - MH-360-4 STREETHAILER AT THE CAR ROOFTOP II.