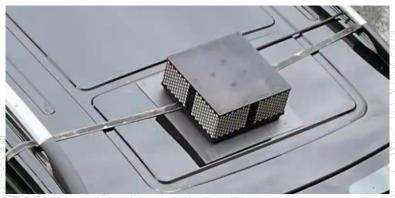

pic. - MH-360-4 STREETHAILER AT THE CAR ROOFTOP I.

↑ pic. - MH-360-4 STREETHAILER AT THE CAR ROOFTOP II.