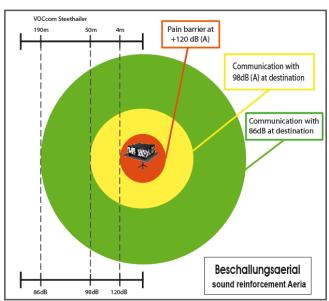

#### **BASIC CHARACTERISTICS:**

- Ready to use without set-up delays
- 400 metre coverage
- Mobile and cost effective
- 360 degree sound dispersion
- Microphone technology incorporating ADHOC® recording
- Digital speech recording and replay
- Choice of siren signals
- Time shifting enabled through integrated FLUX compensator
- Self-explanatory simple operation
- Large operating controls allow use wearing gloves
- DC power supply 12 to 32 V DC
- LC display to select speech announcements

# **SPECIFICATIONS:**

Freq. range:  $400 \text{ Hz to } 6,5 \text{ KHz} \pm 10 \text{ dB}$ 

**SPL Peak\*:** 135 dB (1 m) **SPL RMS\*:** 126 dB (1 m)

**Coverage:** nominal 360° x 90° (hor. x vert.)

**Housing:** Aluminium anodised **Dimensions:** 292 x 114 x 292 mm