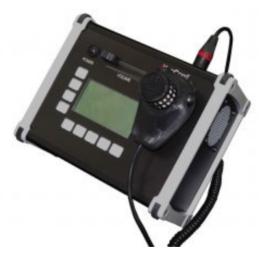

## APM-250

The control unit, wiith electronics and functionality of the MP-900 is used throughout the world's military. This unit includes, among other features, live recording, programmable siren tones, instant player, USB and audio in and outputs, a large backlit display to precisely locate speech messages and many other features including the weather dependent adjustments of the sound experience. The recordings can be monitored directly on the inbuilt monitor of the device. A Sennheiser wireless receiver for the implementation of wireless microphones can be integrated as an option.

#### SPECIFICATIONS:

Freq. range: ±3dB 20 Hz bis 18 kHz

MP-3 Rec./Player: Ad-HOC/ MP3 recorder/player/

instant player

Memory: Intern
Mixer and inputs: XLR
Output: Speakon
Power cons.: 150 W

Power supply: 12 to 32 V DC